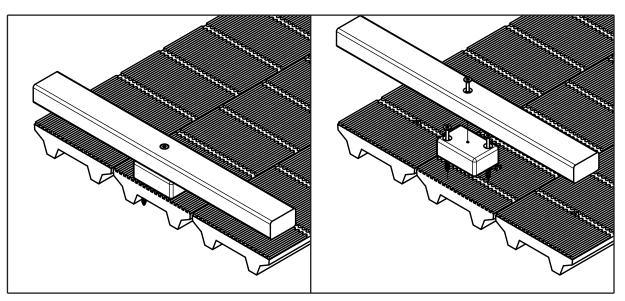

#### 1800 REPLAS

**Install Diagram** 

Please note: drawing is not to scale

### Section Example

All dimensions are in millimetres (mm) unless specified.