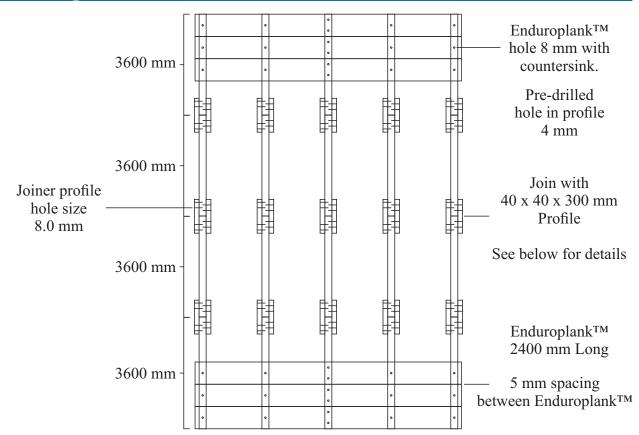

#### 1800 REPLAS

**Install Diagram** 

### Joint Example

Joiner fixing requires 75 mm stainless steel bugle screws Enduroplank<sup>TM</sup> fixing requires 100 mm stainless steel bugle screws

When securing down Enduroplank<sup>TM</sup> pre-drill a 4 mm hole in the profile. Secure using two screws in the middle of the plank, then one screw for the other fixing points. *Please note: drawings not to scale* 

All dimensions are in millimetres (mm) unless specified.

If you require further assistance, please contact your supplier.