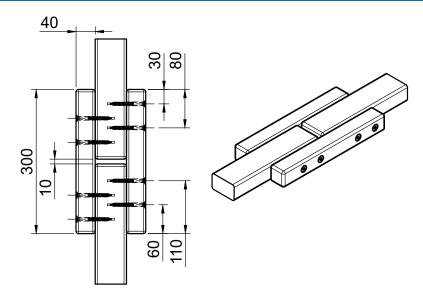

### Joint Example

Joiner fixing requires 75 mm stainless steel bugle screws Enduroplank<sup>TM</sup> fixing requires 100 mm stainless steel bugle screws

When securing down Enduroplank<sup>TM</sup> pre-drill a 4 mm hole in the profile. Secure using two screws in the middle of the plank, then one screw for the other fixing points. *Please note: drawings not to scale* 

All dimensions are in millimetres (mm) unless specified.

If you require further assistance, please contact your supplier.