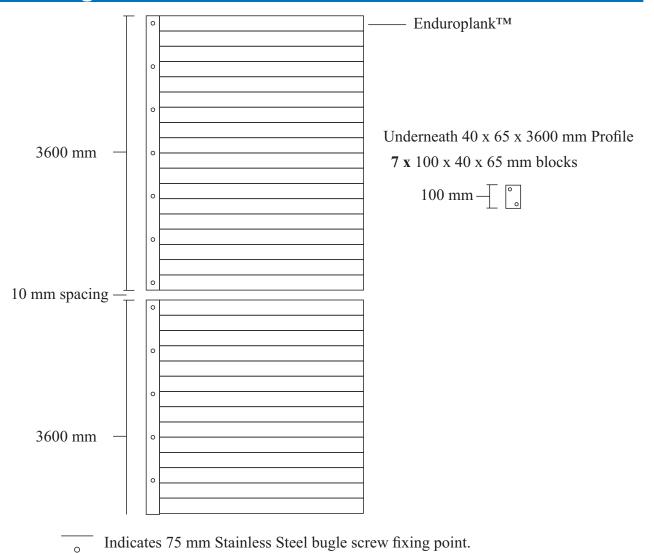

#### 1800 REPLAS

**Install Diagram** 

Please note: drawing is not to scale

### Section Example

All dimensions are in millimetres (mm) unless specified.