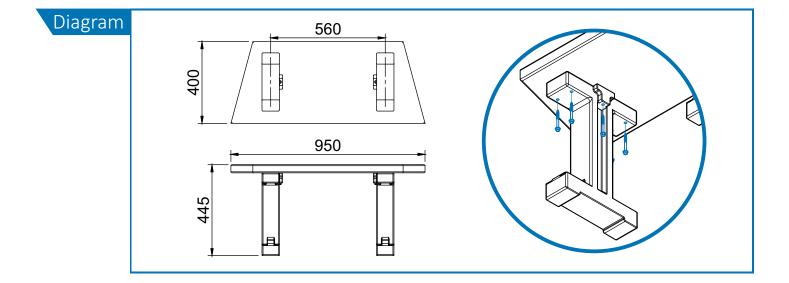

## Parts List

Parkdale Bench Top (x1)

Bench Support (x2)

75 mm Hex Head Screws (x10)

| Instructions |                                                                                                                                                          |
|--------------|----------------------------------------------------------------------------------------------------------------------------------------------------------|
| Step 1       | Turn bench top upside down on a clean flat surface.                                                                                                      |
| Step 2       | Place supports over pre-drilled holes on the underside of the bench top.                                                                                 |
| Step 3       | Fix supports to the bench top using the 75 mm hex screws provided. (5 per support) Take care not to over tighten screws as this could strip the plastic. |
| Step 4       | Turn bench over and place into position.                                                                                                                 |

All dimensions are in millimetres (mm) unless specified.