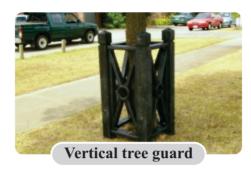

The kit includes four 100 mm square bollards, four tree guard panels and sixteen 75 mm bugle fasteners. Bollards and tree guard panels are also available individually.

The tree guard kit can be assembled in two ways, horizontally and vertically. It does not come pre drilled due to different installation options and is to be pre drilled and assembled on site.