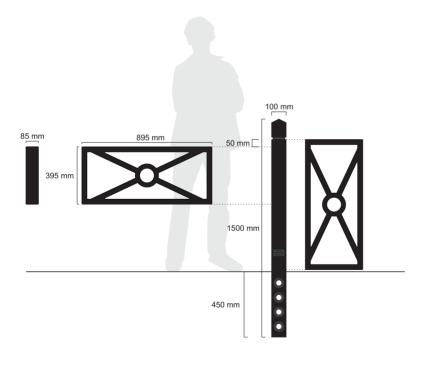

The kit includes four 100 mm square bollards, four tree guard panels and sixteen 75 mm bugle fasteners. Bollards and tree guard panels are also available individually.

The tree guard kit can be assembled in two ways, horizontally and vertically. It does not come pre drilled due to different installation options and is to be pre drilled and assembled on site.

Colours available: Black Green

**Bollard Wall thickness:** 20 mm **Installation depth:** 450-600 mm

Measurements are subject to a 2-3 mm variance due to expansion and contraction of Replas Recycled Plastic