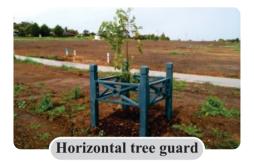

The kit includes four 100 mm square bollards, four tree guard panels and sixteen 75 mm bugle fasteners. Bollards and tree guard panels are also available individually.

The tree guard kit can be assembled in two ways, horizontally and vertically. It does not come pre drilled due to different installation options and is to be pre drilled and assembled on site.