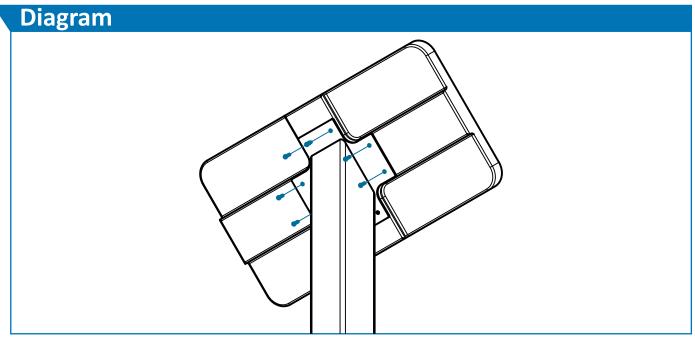

## **Instructions**

We recommend assembling our products on a flat surface, taking care not to damage the plastic.

- **Step 1:** Align the bracket with the pre-drilled holes on the podium head.
- **Step 2:** Attach the podium head to the post using the 6 pan head screws provided.
- **Step 3:** Place the post into a hole approximately 500 mm deep & fill with concrete. We recommend that you check that the sign is level before holding in place with temporary bracing.