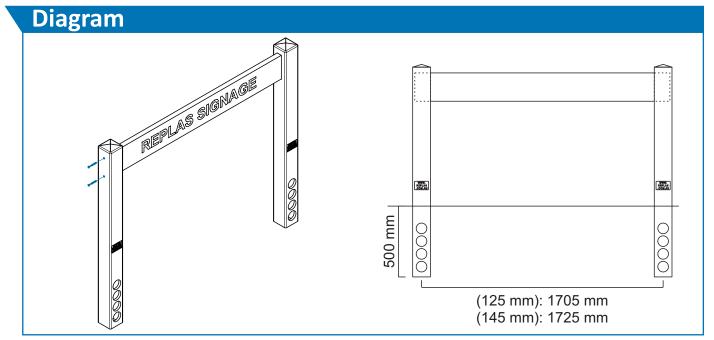

## Instructions

We recommend assembling our products on a flat surface, taking care not to damage the plastic.

- **Step 1:** Place the profiles in to the slotted bollards. Matching the pre-drilled end into the pre-drilled bollard.
- Step 2: Insert and drive the supplied bugle screws into the post & plank.
- **Step 3:** Place the posts into holes approximately 500 mm deep & fill with concrete. We recommend that you check that the sign is level before holding in place with temporary bracing.

All dimensions are in millimetres (mm) unless specified.