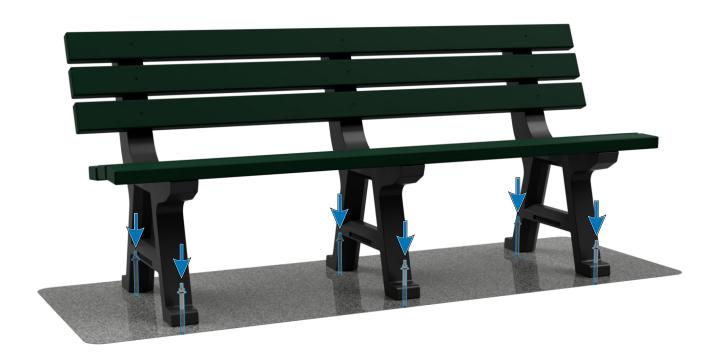

## Installation Instructions Slab Mounting

- **Step 1:** Drill holes in the feet of the support that is suitable for the chosen fixing system. (the positions for the fixings are shown in the picture above)
- **Step 2:** Drill the hole as close to the upright as practical and positioned equidistant from the outside edge.
- **Step 3:** Using the holes drilled in the support as a template, drill a pilot hole to the flooring that the seats is to be mounted onto, ideally this should be done whilst drilling the holes in the support.
- **Step 4:** Using the pilot holes as marked on the mounting surface, drill holes into the flooring that are suitable to hold the fixing system chosen.
- **Step 5:** Place the seat on top of the holes drilled.
- **Step 6:** Apply the fixing system through the supports and into the floor.
- **Step 7:** Do up the fixing system so that the seat is both securely and firmly held.