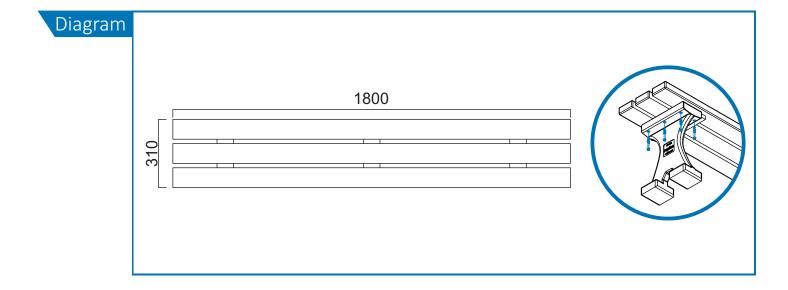

## 1800 REPLAS

## Instructions

| Step 1 | Place bench slats face down on a flat surface.                                                                                                         |
|--------|--------------------------------------------------------------------------------------------------------------------------------------------------------|
| Step 2 | Using the 75 mm hex screws supplied, affix the supports onto the slats, taking care not to over-tighten as this could strip the thread in the plastic. |
| Step 3 | Once all screws have been tightened turn the bench over and place into position.                                                                       |

All dimensions are in millimetres (mm) unless specified.