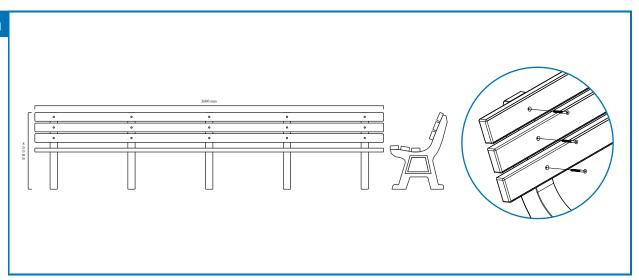

## **Instructions**

Using 5mm hexagonal drive, partly screw the bottom slats into the supports and then the rear slats. Once all slats are in place ensure the end of the slats are square, then tighten all screws taking care not to over tighten as this could strip the screws.

Step 2 Ensure that the seat slats are at right angles to the supports and supports are vertical.

Step 3 Finally tighten all screws taking care not to over tighten and this could strip the screws.