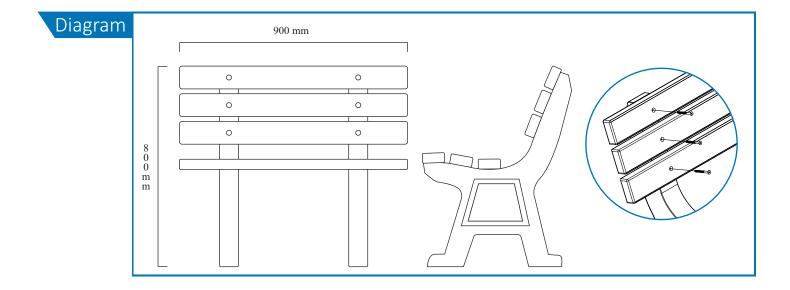

## Assembly Instructions Kimberley 2 Support- 900mm FS

1800 REPLAS

## Parts List

Seat Slat (x6)

Kimberley Support (x2)

Bugle Screw 14g x 75mm (x12)

## Instructions

| Step 1 | Using a 5mm hexagonal drive, partly screw each slat onto the supports.<br>Fixing the bottom slats first is recommended. |
|--------|-------------------------------------------------------------------------------------------------------------------------|
| Step 2 | Ensure that the supports are vertical and slats are square with the supports.                                           |
| Step 3 | Finally tighten all screws, taking care not to over tighten as this could strip the screws.                             |