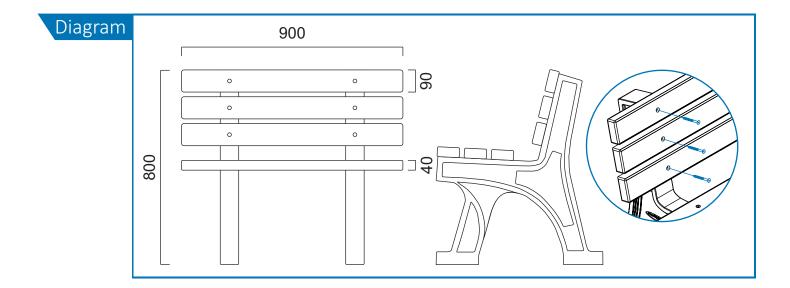

## Instructions

| Step 1 | Using a 5 mm hexagonal drive, partly screw each slat onto the supports.<br>Fixing the bottom slats first is recommended. |
|--------|--------------------------------------------------------------------------------------------------------------------------|
| Step 2 | Ensure that the supports are vertical and slats are square with the supports.                                            |
| Step 3 | Finally tighten all screws, taking care not to over tighten as this could strip the screws.                              |

All dimensions are in millimetres (mm) unless specified.