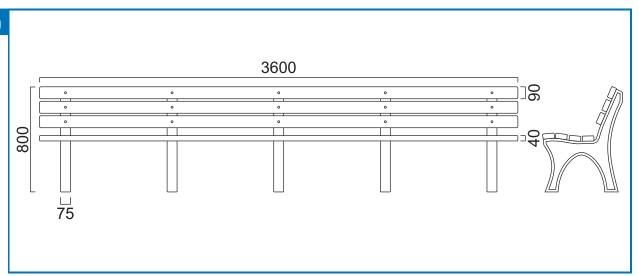

## Assembly Instructions Daintree 5 Support - 3.6 m FS

1800 REPLAS

## **Parts List**

Seat Slat (x7)

Daintree Support (x5)

Bugle Screw 14g x 75 mm (x35)



## **Instructions**

Using 5 mm hexagonal drive, partly screw the bottom slats into the supports and then the rear slats. Once all slats are in place ensure the end of the slats are square, then tighten all screws taking care not to over tighten as this could strip the screws.

Step 2 Ensure that the seat slats are at right angles to the supports and supports are vertical.

Step 3 Finally tighten all screws taking care not to over tighten and this could strip the screws.

## Diagram



All dimensions are in millimetres (mm) unless specified.