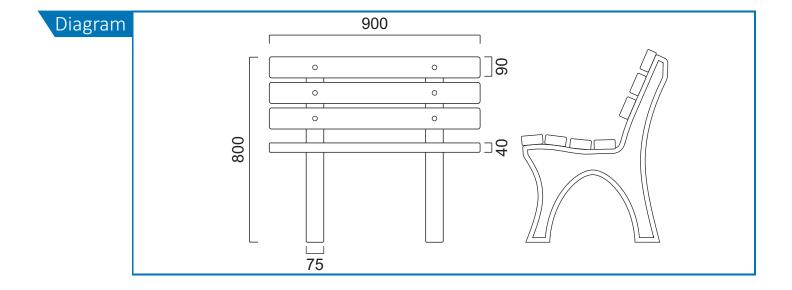

## Assembly Instructions Daintree 2 Support - 900 mm FS

## 1800 REPLAS

## Parts List

Seat Slat (x7)

Daintree Support (x2)

Bugle Screw 14g x 75 mm (x14)



## Instructions

| Step 1 | Using a 5 mm hexagonal drive, partly screw each slat onto the supports.<br>Fixing the bottom slats first is recommended. |
|--------|--------------------------------------------------------------------------------------------------------------------------|
| Step 2 | Ensure that the supports are vertical and slats are square with the supports.                                            |
| Step 3 | Finally tighten all screws, taking care not to over tighten as this could strip the screws.                              |



All dimensions are in millimetres (mm) unless specified.