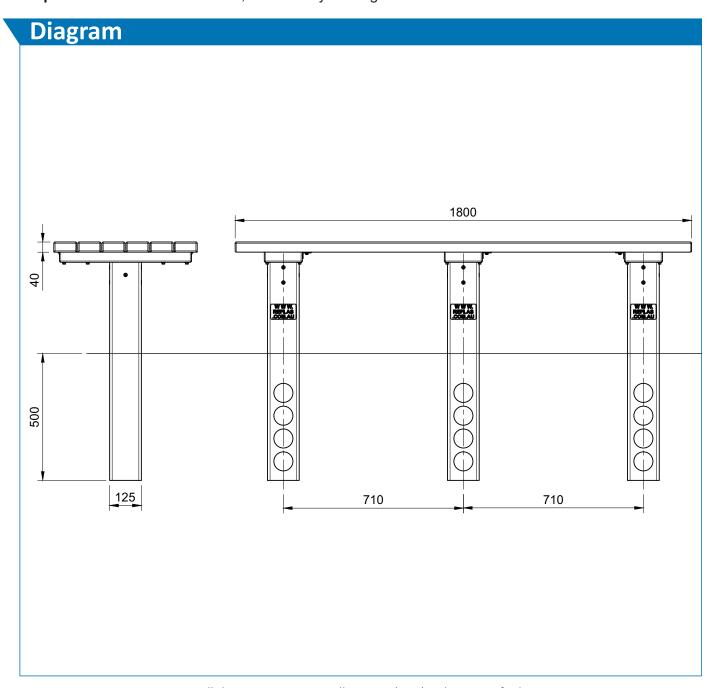

## Installation Instructions Kookaburra Bench 3 Support IG

1800 REPLAS

## **Instructions**

- **Step 1:** After assembly, drill or dig holes as per the installation diagram. We recommend allowing an additional 100 mm on the sides and bottom of the holes to allow for a suitable amount of concrete.
- **Step 2:** Place the supports into the holes & position as per the installation diagram & brace the supports to prevent movement during install & setting of the concrete.
- **Step 3:** Use a spirit level to ensure the bench is level & supports are vertical, make adjustments where necessary.
- **Step 4:** Once positioned correctly, fill the holes with concrete, making sure it is packed firmly around the supports.
- Step 5: After the concrete has set, remove any bracing.

All dimensions are in millimetres (mm) unless specified.