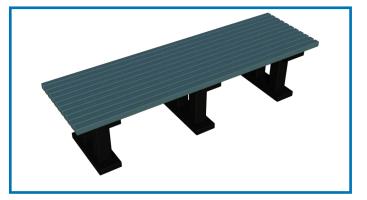

## **Assembly Instructions** Kingfisher Bench 3 Support FS

## Parts List

Bench Top (x1)

Bench Support (x3)

14g x 65 mm Hex Head Screw (x36)

## Instructions

| Step 1 | Place bench slats face down on a flat surface.                                                                                                              |
|--------|-------------------------------------------------------------------------------------------------------------------------------------------------------------|
| Step 2 | Using the 65 mm hex head screws supplied, screw the supports onto the slats, taking care not to over tighten as this could strip the thread in the plastic. |
| Step 3 | Once all screws have been tightened turn the bench over and place into position.                                                                            |