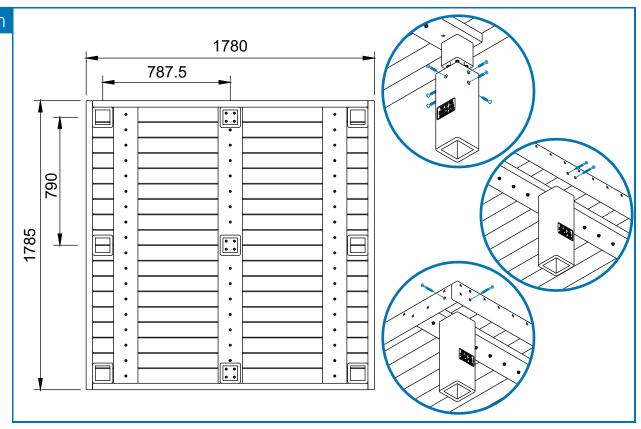

## **Instructions**

Step 1 Place bench top face down on a flat surface.

Place centre supports (x3) over the blocks on the middle bearer. Take note as to which side the pre-drilled holes are located. Fix in 6 x 50 mm bugle screws per support.

Step 3 Place outside supports (x6) into position. Once in position, align the pre-drilled holes and fix with 75 mm bugle screws supplied.

Step 4 Once all screws have been tightened, turn the bench over and place into position.

## Diagram

All dimensions are in millimetres (mm) unless specified.