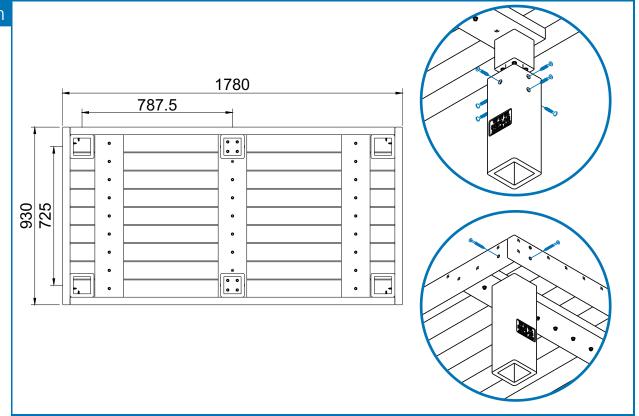

## Instructions

Step 1 Place bench top face down on a flat surface.

Place centre supports (x2) over the blocks on the middle bearer. Take note as to which side the pre-drilled holes are located. Fix in 6 x 50 mm bugle screws per support.

Step 3 Place outside supports (x4) into position. Once in position, align the pre-drilled holes and fix with 75 mm bugle screws supplied.

Step 4 Once all screws have been tightened, turn the bench over and place into position.

## Diagram

All dimensions are in millimetres (mm) unless specified.