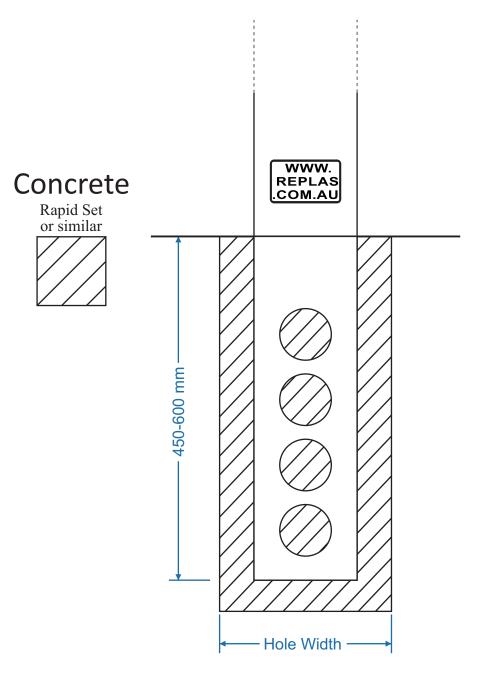

This illustration shows the recommended installation configuration for our range of bollards. Please be aware that although each of our bollards is slightly different, the installation method is the same for all.

| PT#          | BO090     | BO100     | BO125     | BO145     | BO200     | BOR150    | Brolga / Flat Top |
|--------------|-----------|-----------|-----------|-----------|-----------|-----------|-------------------|
| Bollard Size | 90 x 90   | 100 x 100 | 125 x 125 | 145 x 145 | 200 x 200 | 150 Round | 200 x 100         |
| Hole Width   | 140 x 140 | 200 x 200 | 225 x 225 | 245 x 245 | 300 x 300 | 250 Diam. | 300 x 200         |

Hole width must be a minimum of 50 mm wider than bollard size.

Drawing is an indicative representation only of a bollard. Dimensions and hole positions will vary with each model